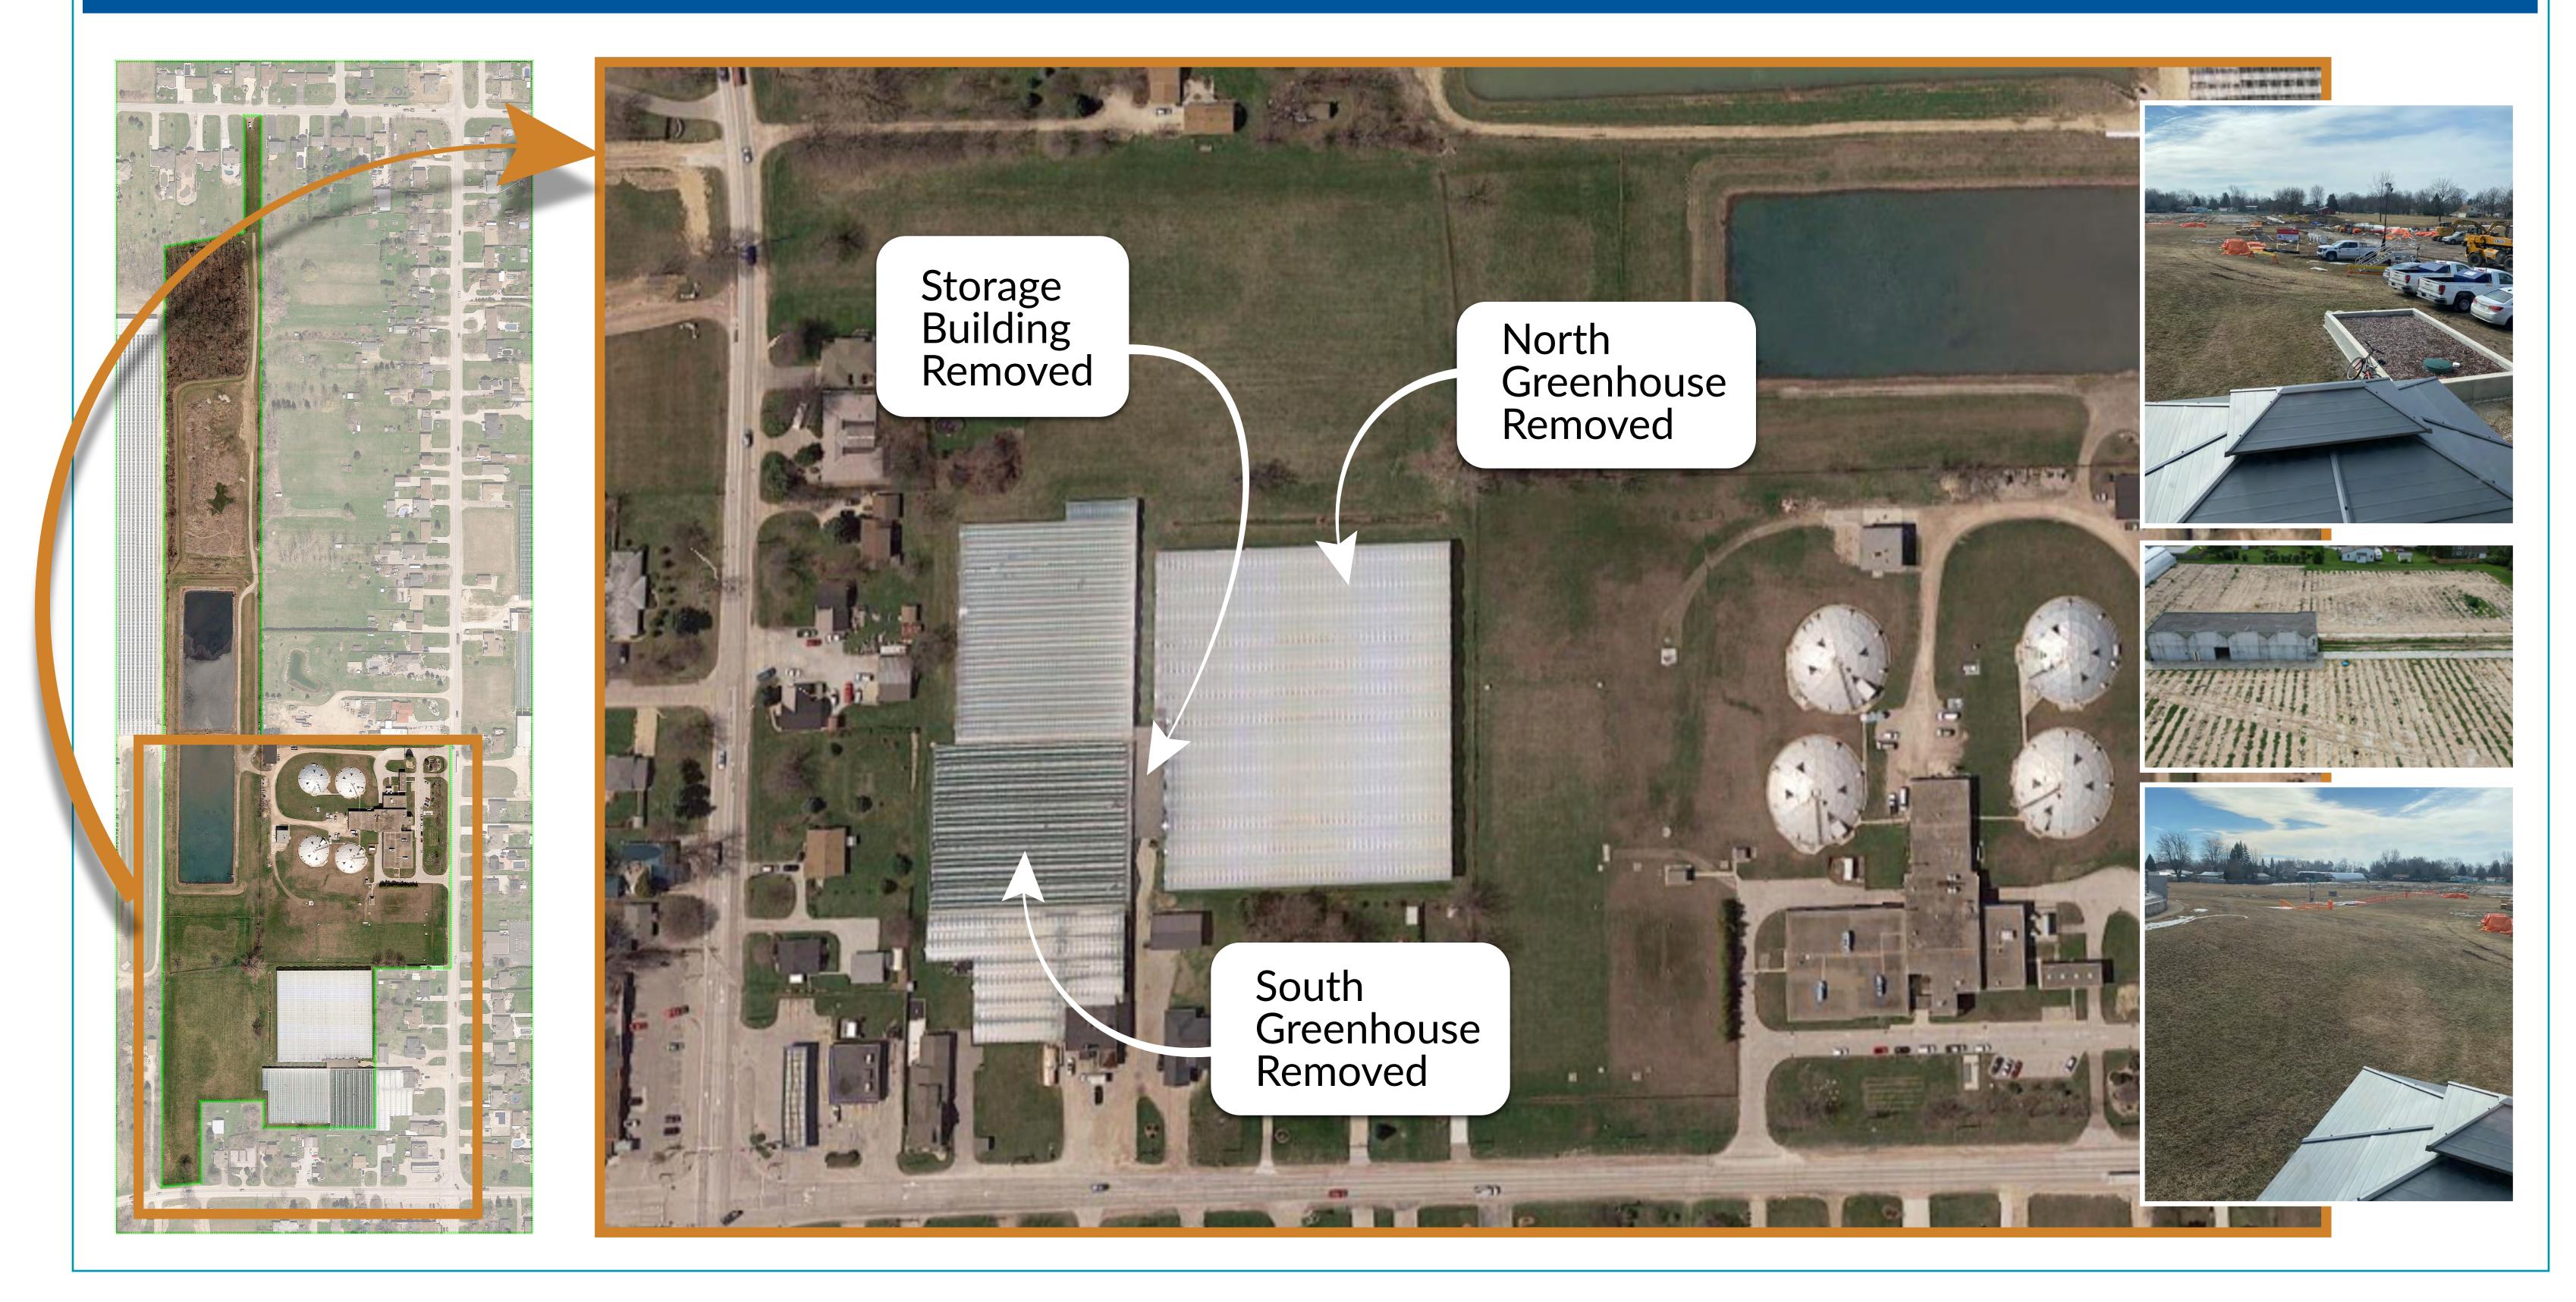

* To reduce operational stress and improve water system flexibility

#### **Ruthven Water Treatment Plant (WTP) On-Site Reservoir Storage Expansion**

### **PROJECT SCOPE**



Image © CNES /Landsat and Google Eart

The two existing reservoirs provide an on-site storage capacity of 26 million litres







### Incorporate an additional 30 million litres of on-site WTP storage capacity via the installation of a new reservoir (Reservoir No. 3) and a new transfer pumping station (TPS)

Ruthven Treatment **Plant Site Boundaries** 



### **Ruthven Water Treatment Plant (WTP) On-Site Reservoir Storage Expansion**

## **COLLABORATIVE DELIVERY APPROACH**









### Ruthven Water Treatment Plant (WTP) **On-Site Reservoir Storage Expansion**

### PHASE 1: DEMOLITION (work completed in Fall 2024)







### Ruthven Water Treatment Plant (WTP) On-Site Reservoir Storage Expansion

### PHASE 2: EARTHWORKS (March 2025 to January







Underground Reservoir

> Buried Piping

Temporary Fencing

### Ruthven Water Treatment Plant (WTP) On-Site Reservoir Storage Expansion

### PHASE 3: INSTALLATION WORKS (June 2025 to May 2026)







Underground Reservoir

> Buried Piping

Temporary Fencing