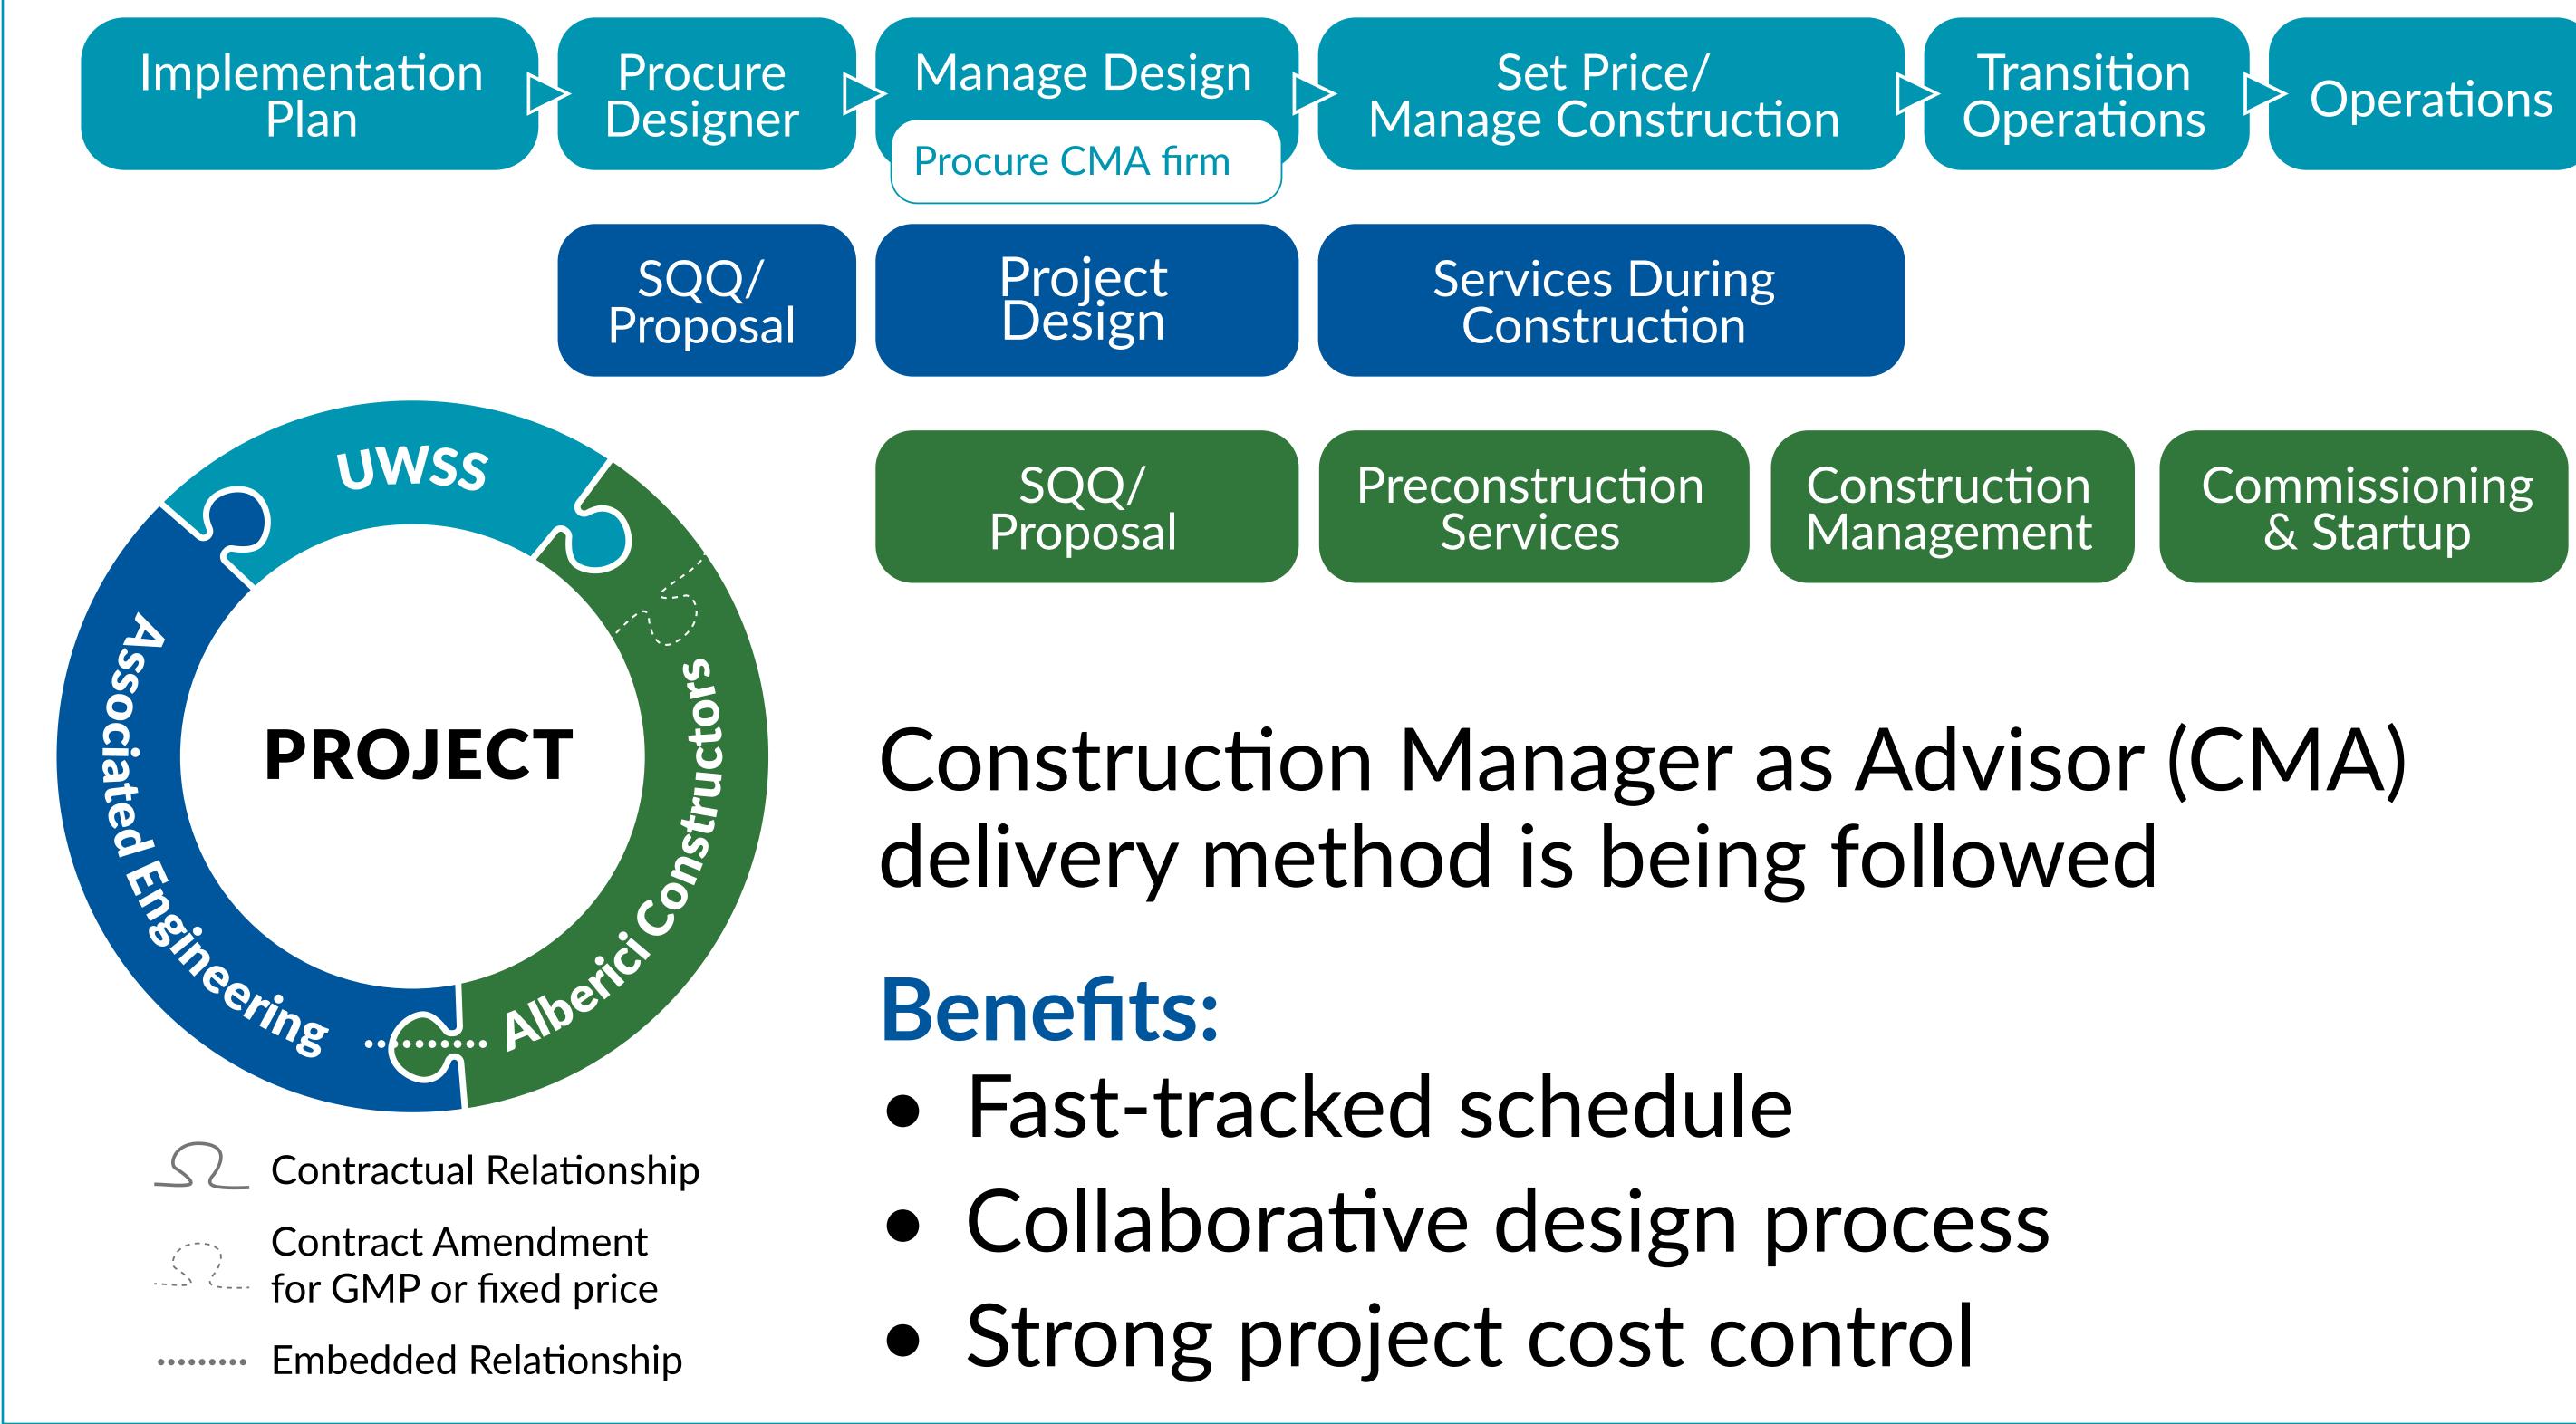

de on-site storage for consistent and reliable supply to the drinking water system even during peak demand

**Proactive and Flexible Operations** To reduce operational stress and improve water system flexibility

#### **Ruthven Water Treatment Plant (WTP) On-Site Reservoir Storage Expansion**

### **PROJECT SCOPE**



Image © CNES /Landsat and Google Eart

The two existing reservoirs provide an on-site storage capacity of 26 million litres







### Incorporate an additional 30 million litres of on-site WTP storage capacity via the installation of a new reservoir (Reservoir No. 3) and a new transfer pumping station (TPS)

Ruthven Treatment **Plant Site Boundaries** 



### **Ruthven Water Treatment Plant (WTP) On-Site Reservoir Storage Expansion**

## **COLLABORATIVE DELIVERY APPROACH**









### Ruthven Water Treatment Plant (WTP) **On-Site Reservoir Storage Expansion**

### PHASE 1: DEMOLITION (work completed in Fall 2024)







### Ruthven Water Treatment Plant (WTP) On-Site Reservoir Storage Expansion

### PHASE 2: EARTHWORKS (March 2025 to January







Underground Reservoir

> Buried Piping

Temporary Fencing

### Ruthven Water Treatment Plant (WTP) On-Site Reservoir Storage Expansion

### PHASE 3: INSTALLATION WORKS (June 2025 to May 2026)







Underground Reservoir

> Buried Piping

Temporary Fencing