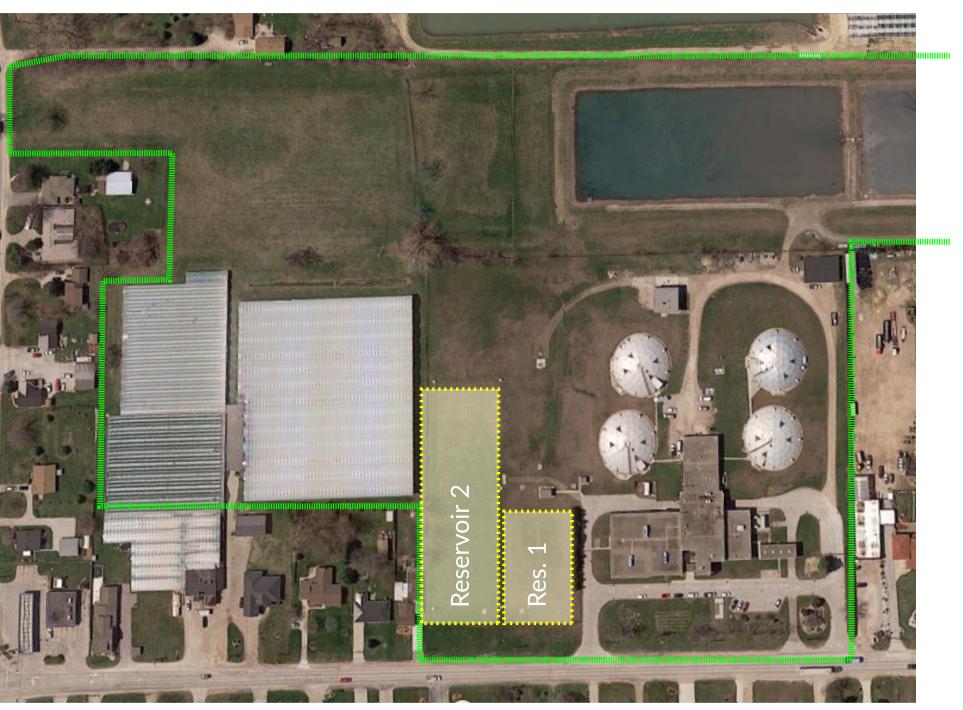

### **PROJECT SCOPE**

Image © CNES /Landsat and Google Eart

The two existing reservoirs provide an on-site storage capacity of 26 million litres

### Incorporate an additional 30 million litres of on-site WTP storage capacity via the installation of a new reservoir (Reservoir No. 3) and a new transfer pumping station (TPS)

Ruthven Treatment **Plant Site Boundaries** 