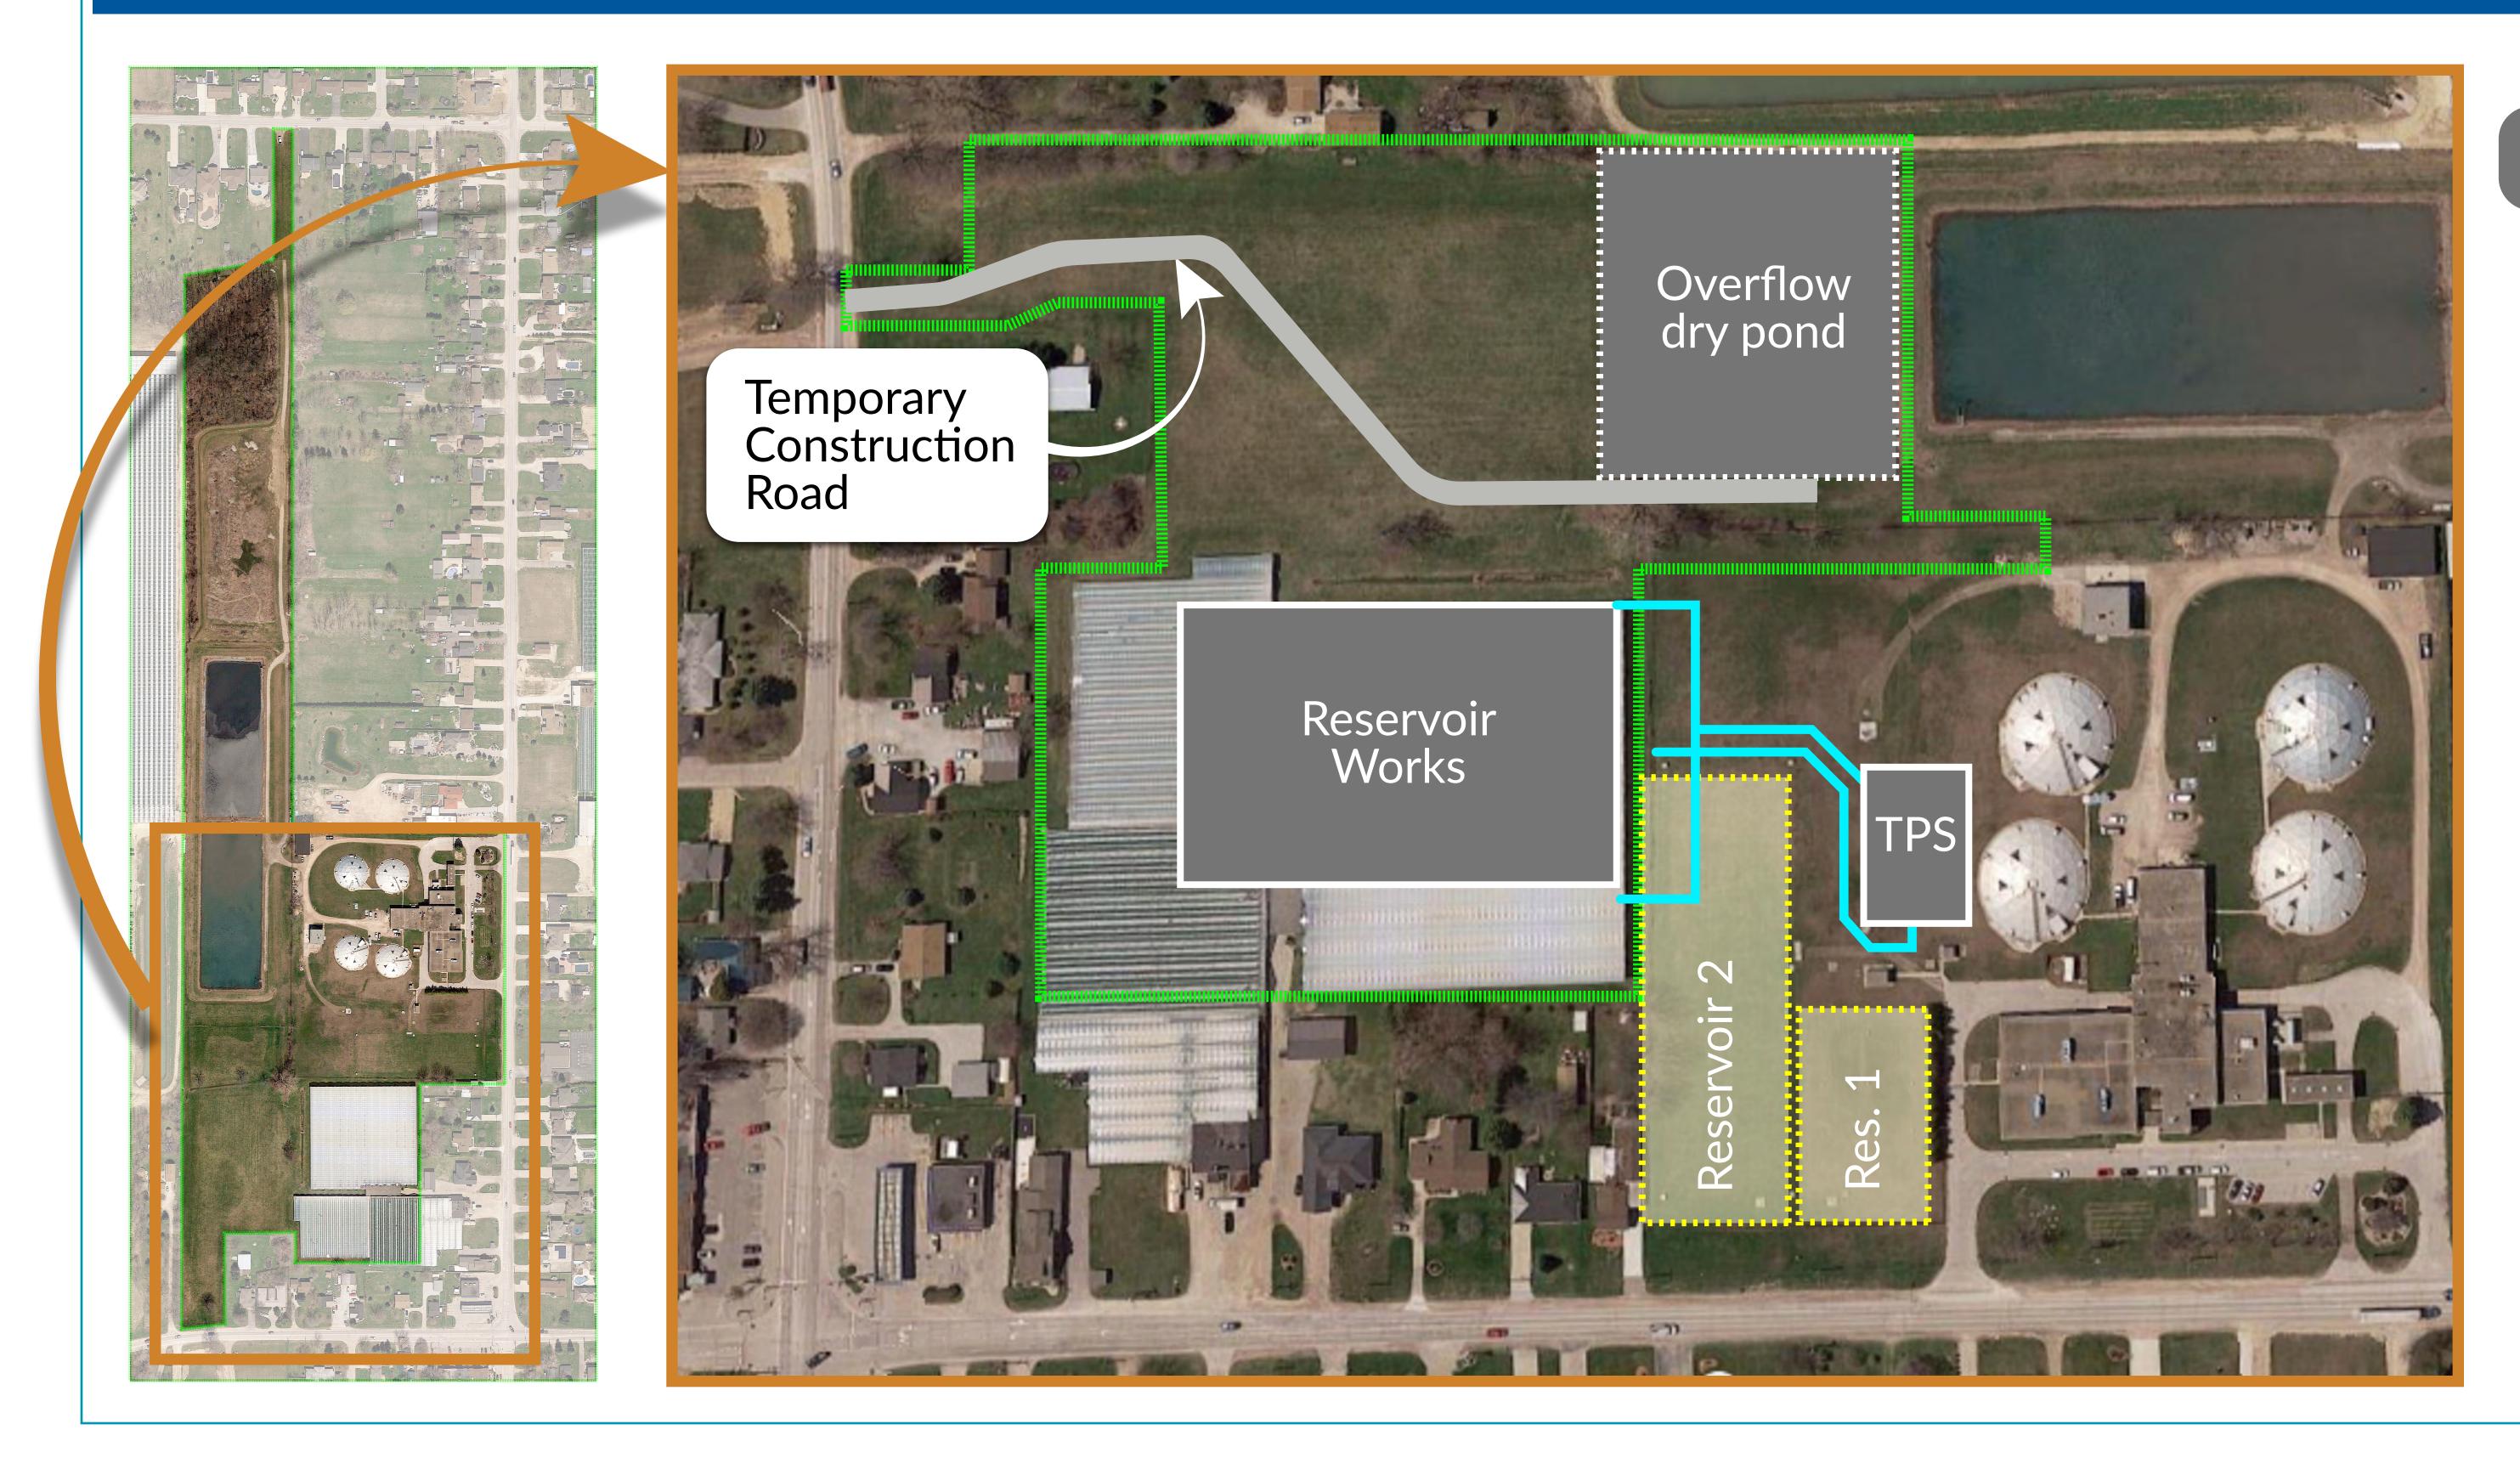

### **PROJECT SCOPE**

Image © CNES /Landsat and Google Eart

The two existing reservoirs provide an on-site storage capacity of 26 million litres

### Incorporate an additional 30 million litres of on-site WTP storage capacity via the installation of a new reservoir (Reservoir No. 3) and a new transfer pumping station (TPS)

Ruthven Treatment **Plant Site Boundaries** 