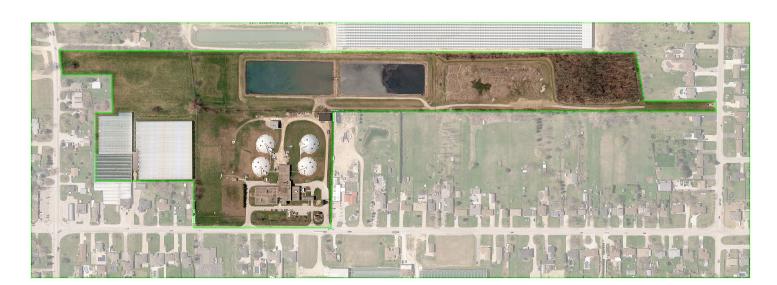

### **PROJECT SCOPE**

Image © CNES /Landsat and Google Eart

The two existing reservoirs provide an on-site storage capacity of 26 million litres

### Incorporate an additional 30 million litres of on-site WTP storage capacity via the installation of a new reservoir (Reservoir No. 3) and a new transfer pumping station (TPS)

Ruthven Treatment **Plant Site Boundaries** 