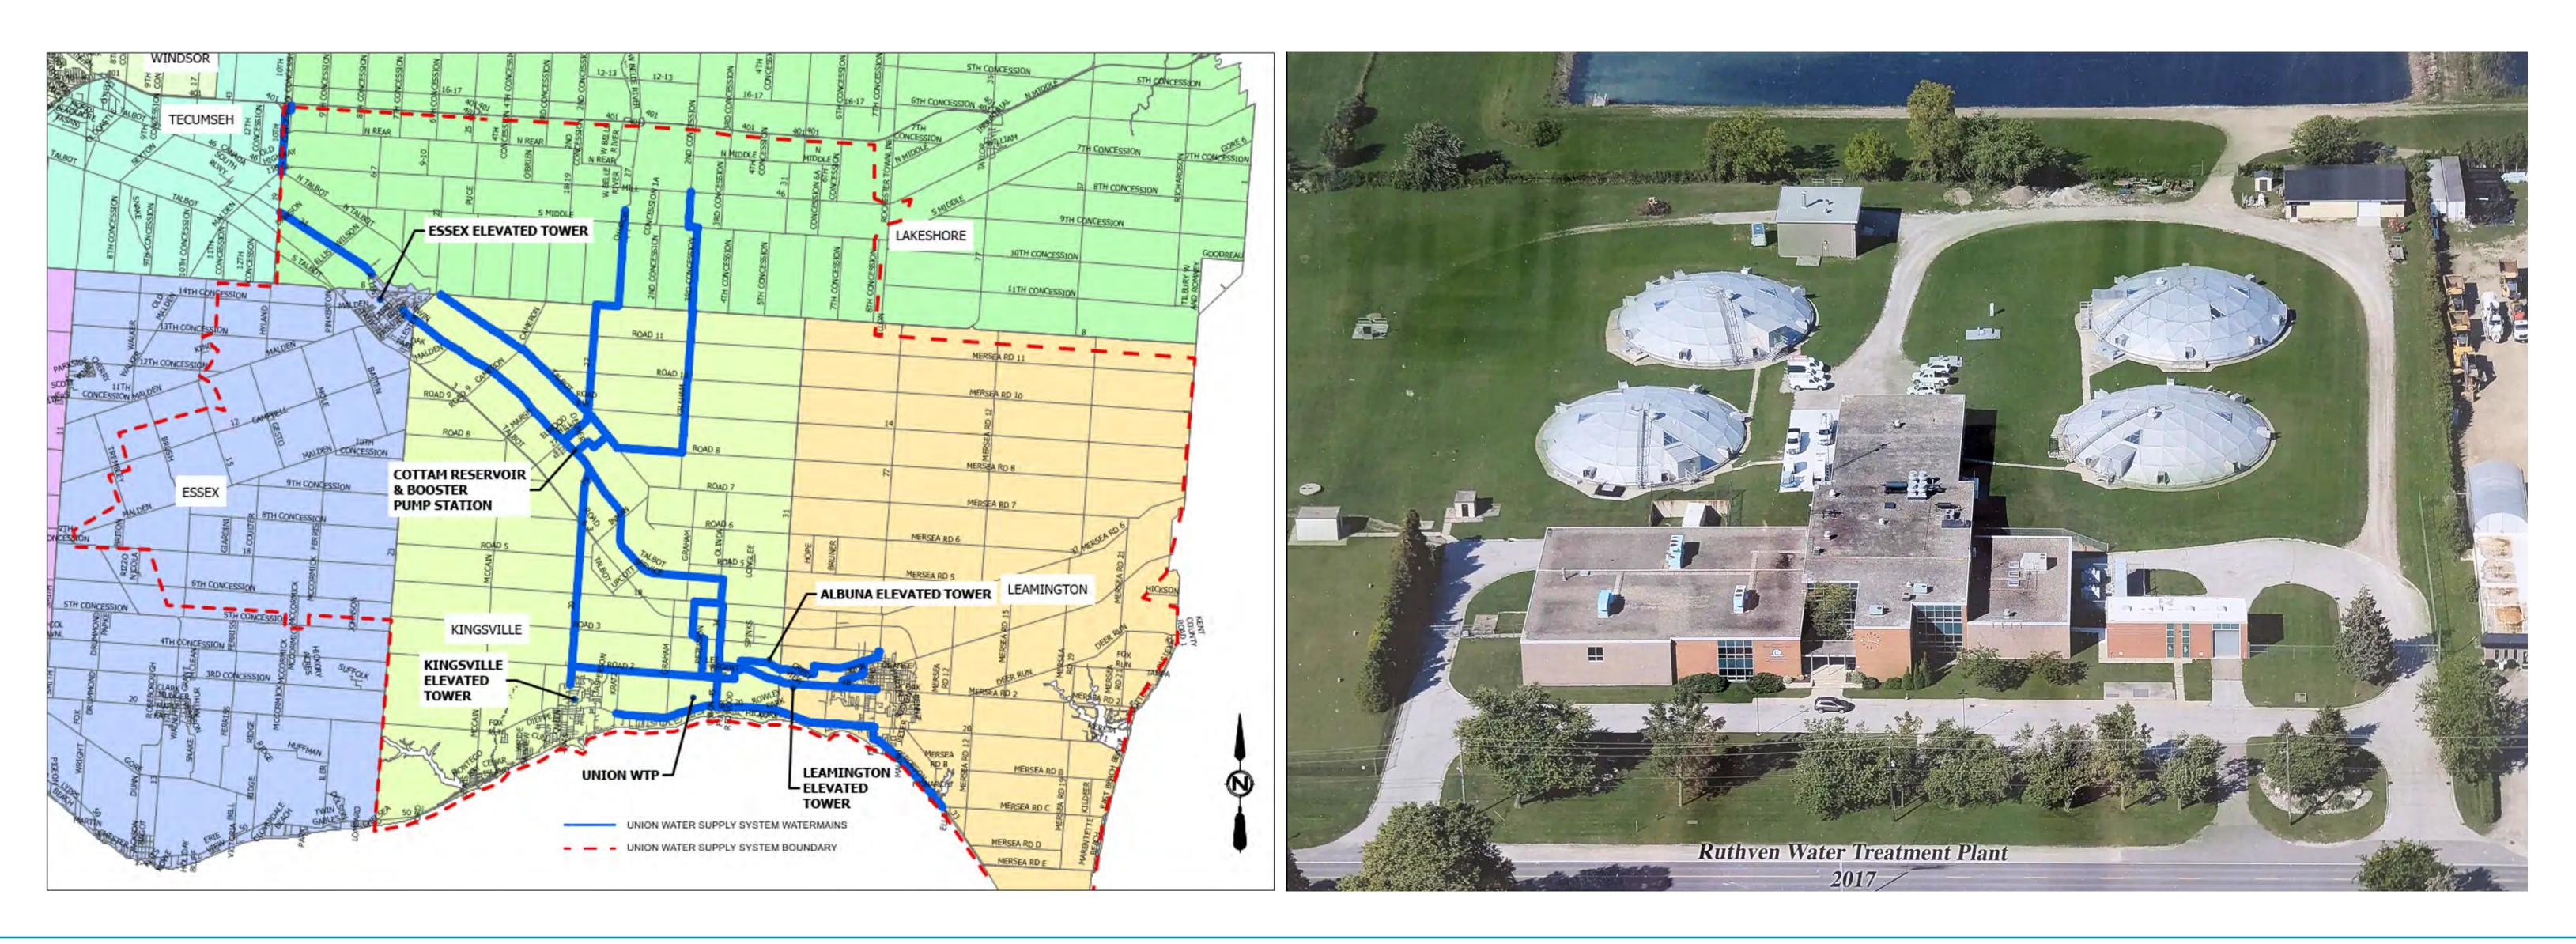

## The Ruthven WTP, owned by UWSS, provides drinking water to the towns of Kingsville and Essex, and to the Municipalities of Lakeshore and Leamington

## **PROJECT BACKGROUND**