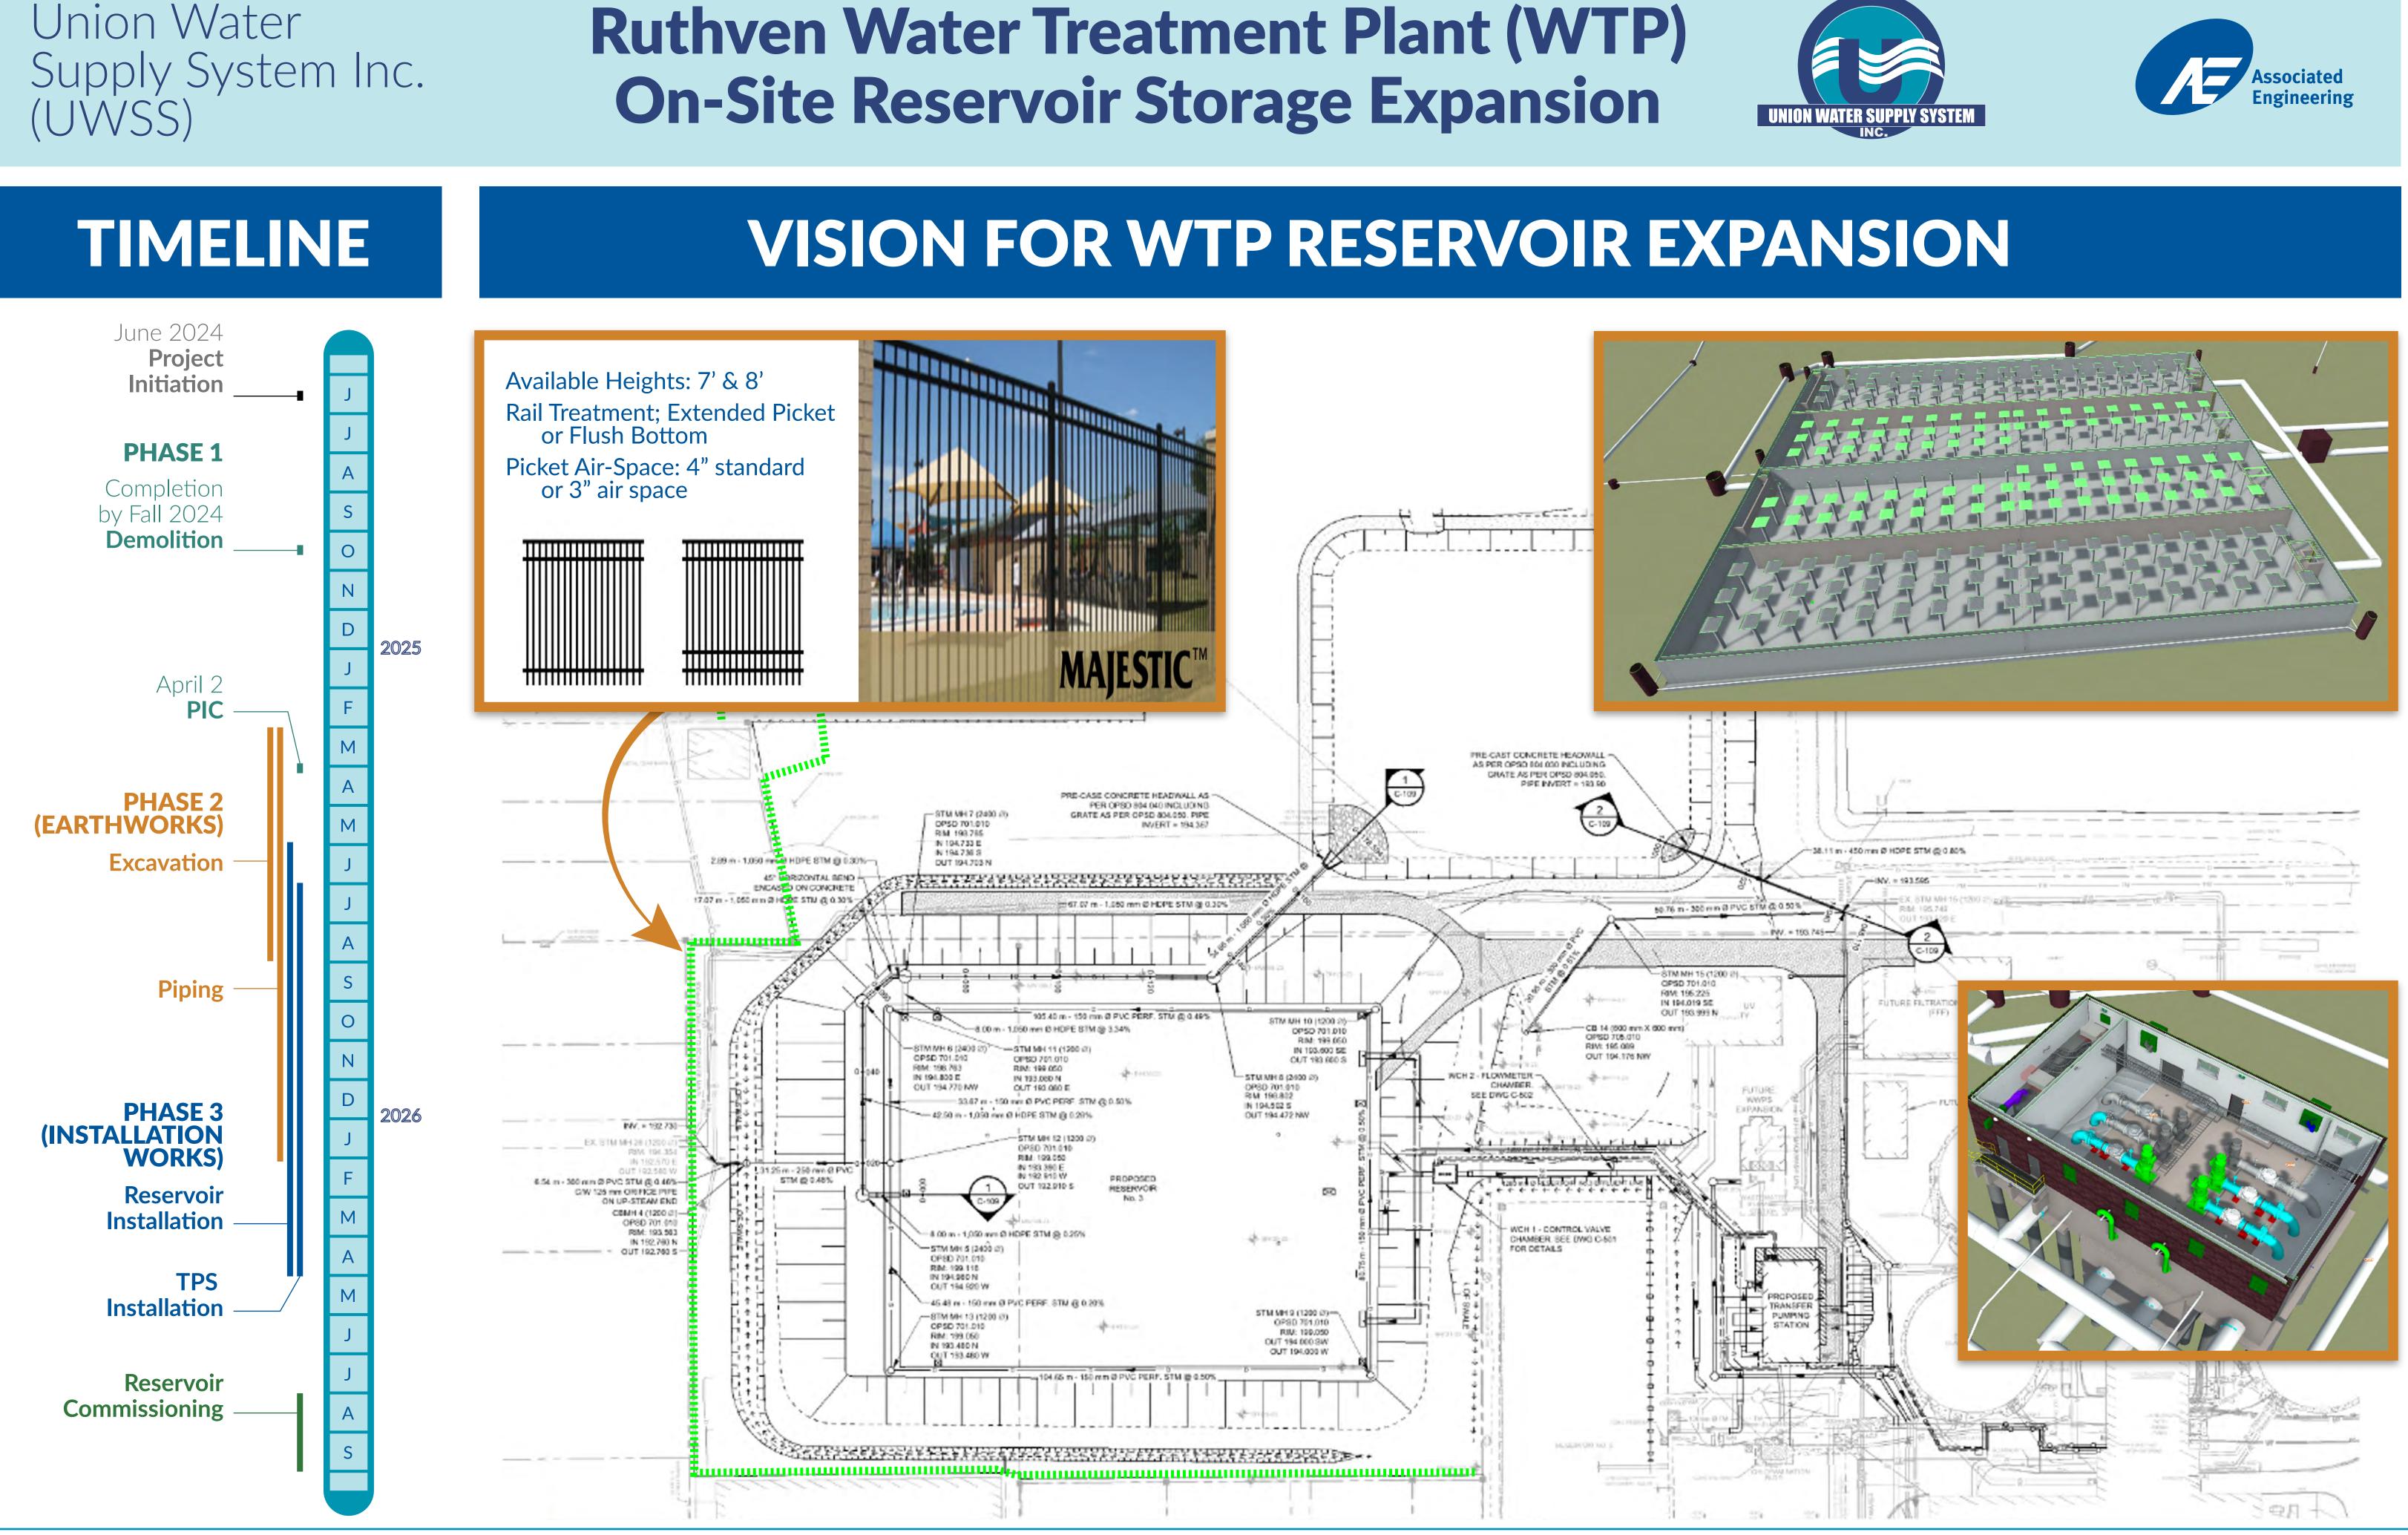

### PHASE 1: DEMOLITION (work completed in Fall 2024)

### Ruthven Water Treatment Plant (WTP) On-Site Reservoir Storage Expansion

### PHASE 2: EARTHWORKS (March 2025 to January

Underground Reservoir

> Buried Piping

Temporary Fencing

### PHASE 3: INSTALLATION WORKS (June 2025 to May 2026)

Underground Reservoir

> Buried Piping

Temporary Fencing