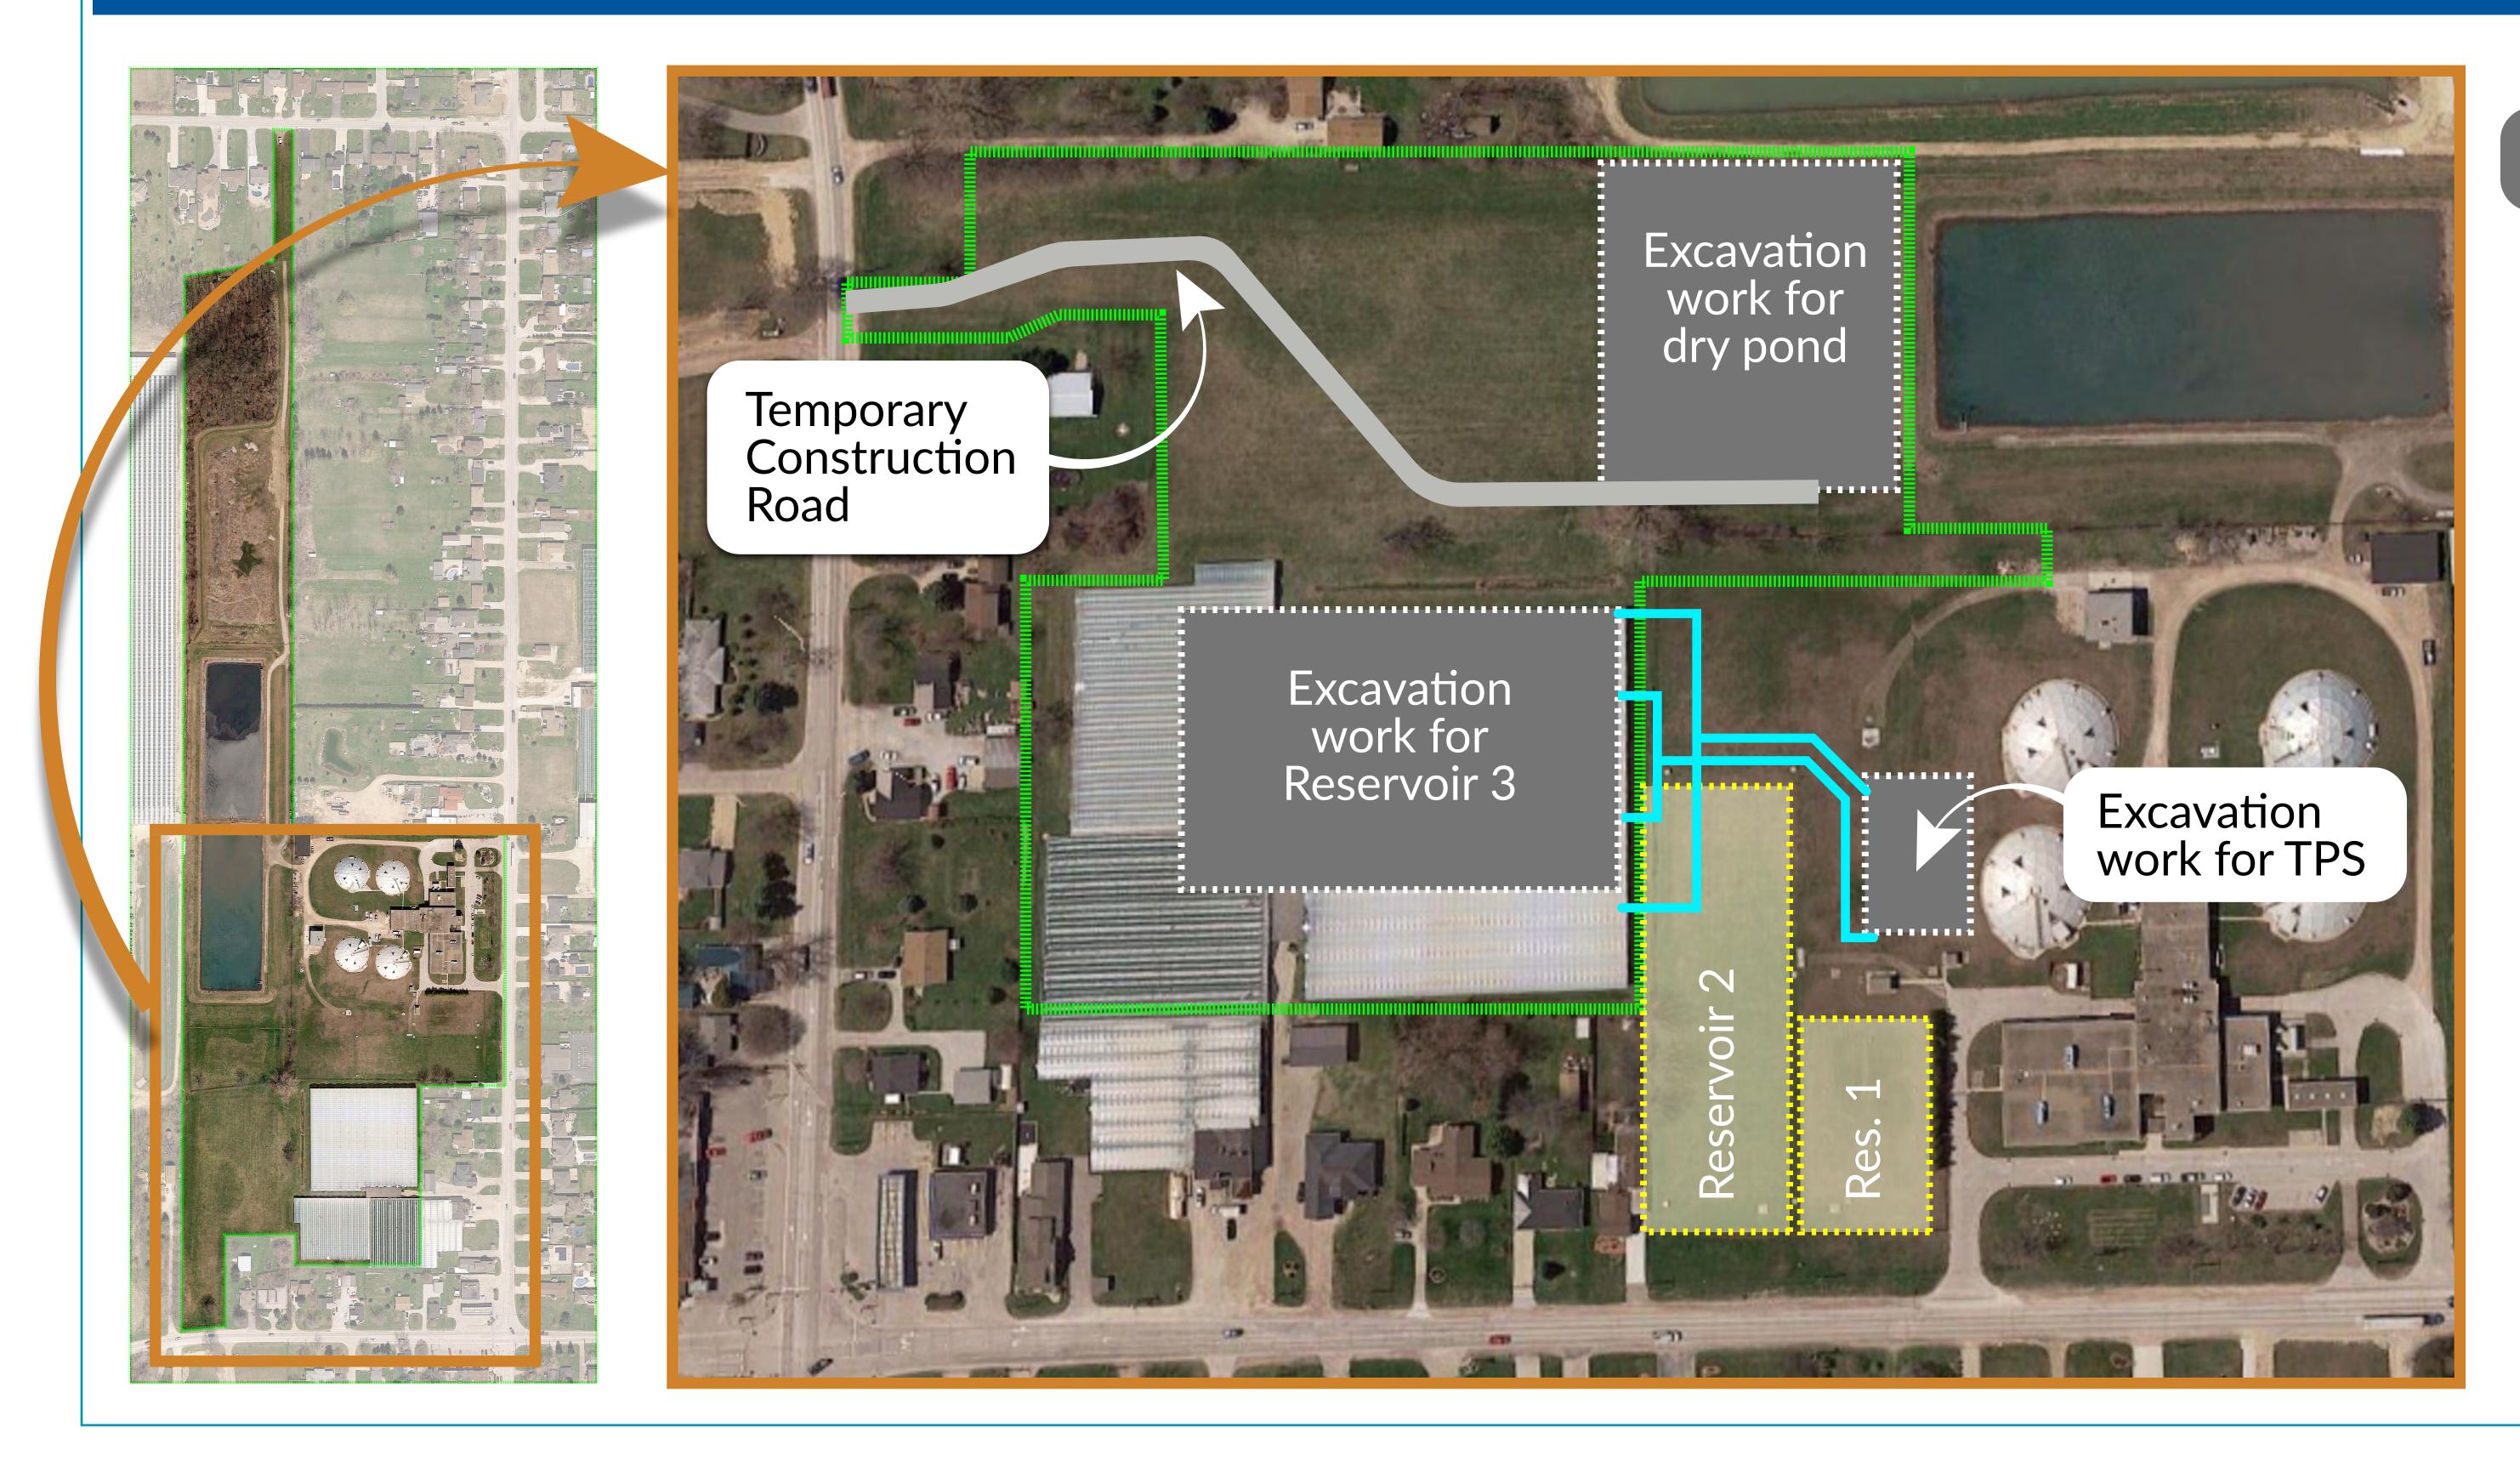

### PHASE 2: EARTHWORKS (March 2025 to January

Underground Reservoir

> Buried Piping

Temporary Fencing